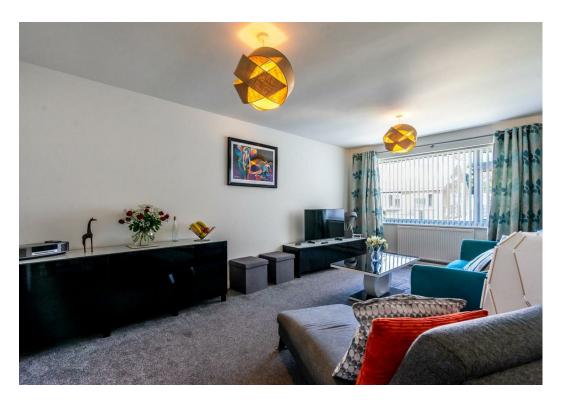

The property comprises an entrance hall leading through to the generous living room featuring a large window allowing light to flood through. The modern and stylish kitchen diner is located next door and offers ample storage by way of multiple wall and base units with space for some white goods. Three good size bedrooms occupy the rear of the property, with two looking out to the well maintained garden. A modern three piece bathroom and separate wc finish the property's accomodation.