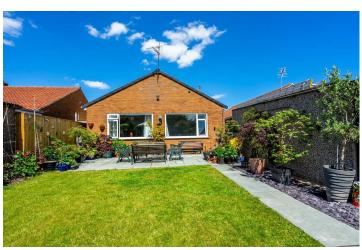

Externally, the driveway offers parking for multiple vehicles and leads to the detached garaged situated back from the main property. The rear SOUTH FACING garden has been well maintained and is modern in its presentation.