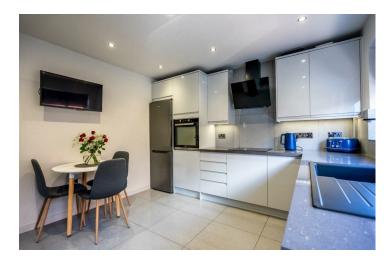

The property comprises an entrance hall leading through to the generous living room featuring a large window allowing light to flood through. The modern and stylish kitchen diner is located next door and offers ample storage by way of multiple wall and base units with space for some white goods. Three good size bedrooms occupy the rear of the property, with two looking out to the well maintained garden. A modern three piece bathroom and separate wc finish the property's accomodation.