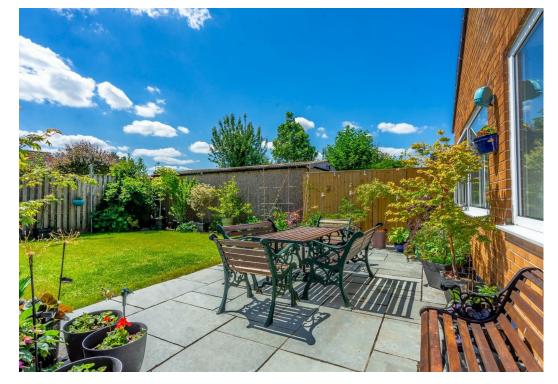

Externally, the driveway offers parking for multiple vehicles and leads to the detached garaged situated back from the main property. The rear SOUTH FACING garden has been well maintained and is modern in its presentation.