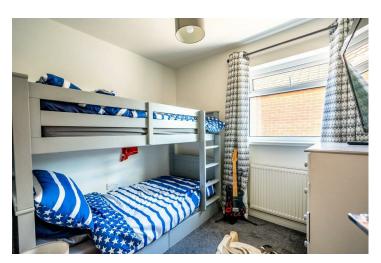

The property comprises an entrance hall leading through to the generous living room featuring a large window allowing light to flood through. The modern and stylish kitchen diner is located next door and offers ample storage by way of multiple wall and base units with space for some white goods. Three good size bedrooms occupy the rear of the property, with two looking out to the well maintained garden. A modern three piece bathroom and separate wc finish the property's accomodation.