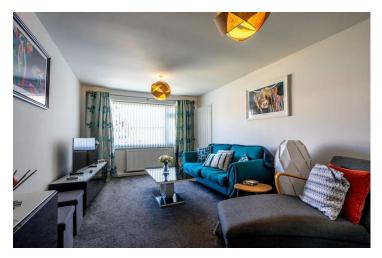

The property comprises an entrance hall leading through to the generous living room featuring a large window allowing light to flood through. The modern and stylish kitchen diner is located next door and offers ample storage by way of multiple wall and base units with space for some white goods. Three good size bedrooms occupy the rear of the property, with two looking out to the well maintained garden. A modern three piece bathroom and separate wc finish the property's accomodation.