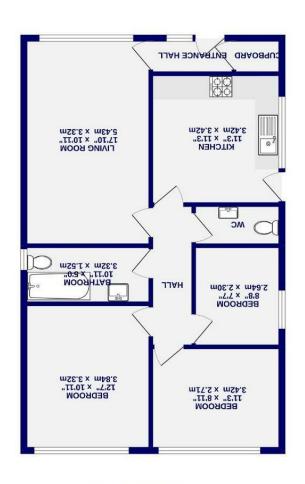

GROUND FLOOR 782 sq.ft. (72.7 sq.m.) approx.

Whitethorn Close Huntington, York XO31 9EX

Freehold Council Tax Band - D

- Detached Bungalow
- Three Bedrooms
- Beautifully Presented
- · South Facing Garden
- vewavind & apered .
- EbC D

The property comprises an entrance hall leading through to the generous living room featuring a large window allowing light to flood through. The modern and stylish kitchen diner is located next door and offers ample storage by way of multiple wall and base units with space for some white goods. Three good size bedrooms occupy the rear of the property, with two looking out to the well maintained garden. A modern three piece bathroom and separate wc finish the property's accomodation.