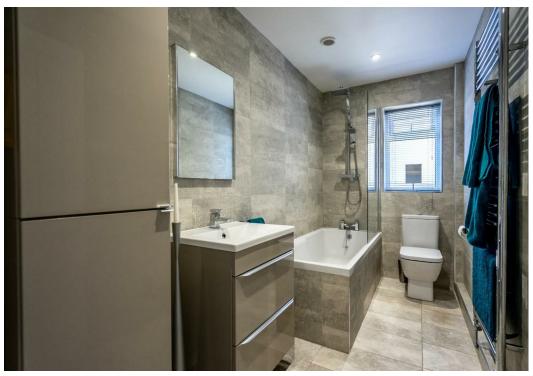

The property comprises an entrance hall leading through to the generous living room featuring a large window allowing light to flood through. The modern and stylish kitchen diner is located next door and offers ample storage by way of multiple wall and base units with space for some white goods. Three good size bedrooms occupy the rear of the property, with two looking out to the well maintained garden. A modern three piece bathroom and separate wc finish the property's accomodation.