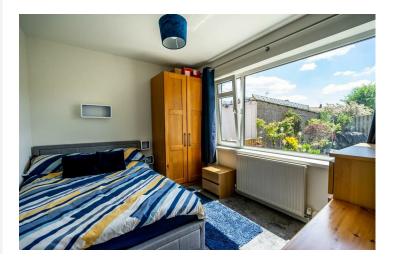

The property comprises an entrance hall leading through to the generous living room featuring a large window allowing light to flood through. The modern and stylish kitchen diner is located next door and offers ample storage by way of multiple wall and base units with space for some white goods. Three good size bedrooms occupy the rear of the property, with two looking out to the well maintained garden. A modern three piece bathroom and separate wc finish the property's accomodation.