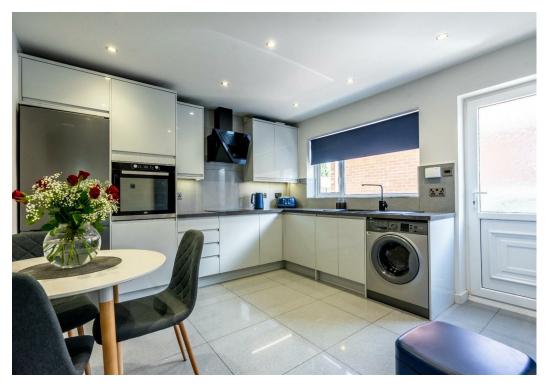

The property comprises an entrance hall leading through to the generous living room featuring a large window allowing light to flood through. The modern and stylish kitchen diner is located next door and offers ample storage by way of multiple wall and base units with space for some white goods. Three good size bedrooms occupy the rear of the property, with two looking out to the well maintained garden. A modern three piece bathroom and separate wc finish the property's accomodation.